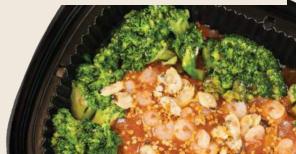

### 3. Vegetable/Tofu (Choose 1)

- Australian Broccoli & Homemade Tofuwith Seafood
- Spinach with Braised Mushroom in Abalone Sauce