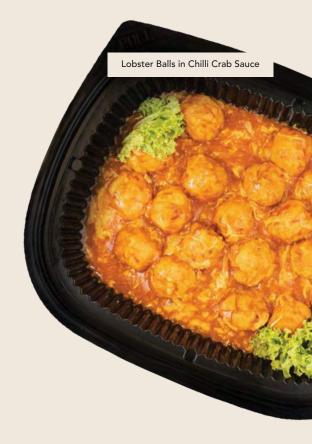

#### 8. Side Dish 2

**HK Curry Fish Balls** 

Lobster Balls in Chilli Crab Sauce