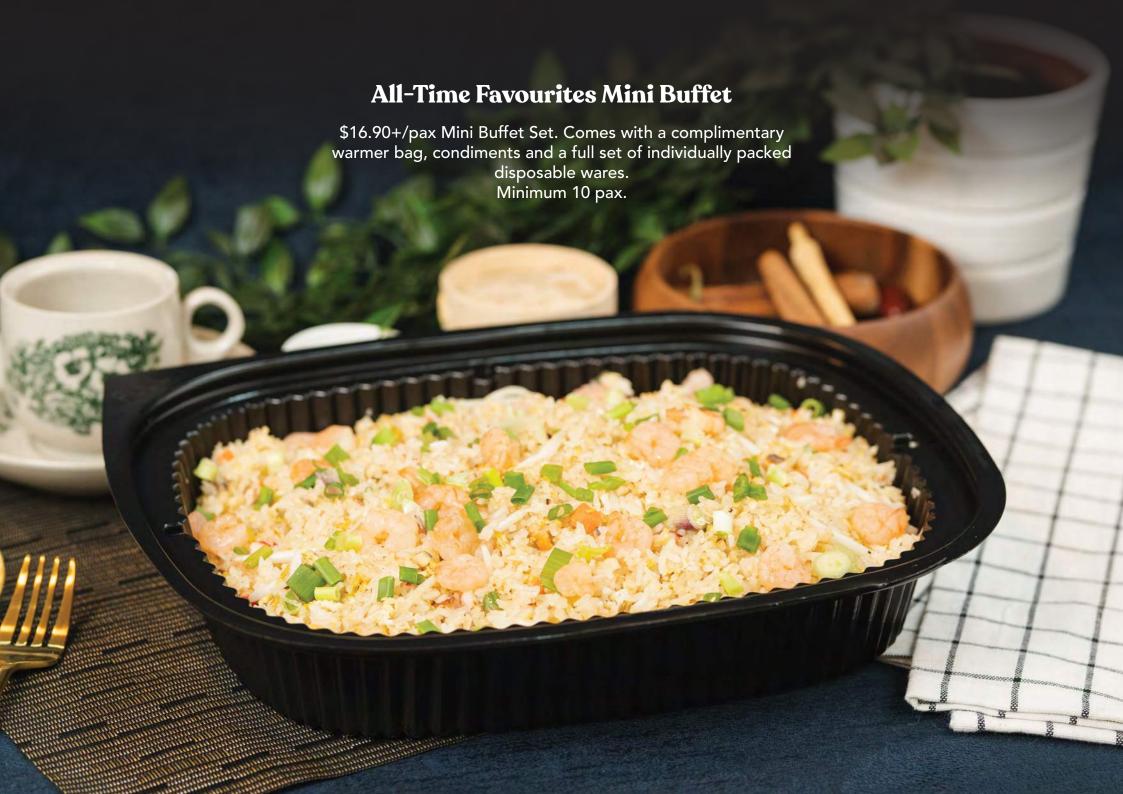

# 10-course All-Time Favourites Mini Buffet

### 1. Rice (50%)

- Sambal Chinchalok Seafood Fried Rice
- Hawaiian Smoked Duck Fried Rice
   Wok Fried Salted Fish Fried Rice
   Golden Sand Seafood Fried Rice
   Nasi Goreng Hijau with Anchovies

### 3. Vegetable/Tofu (Choose 1)

- Australian Broccoli & Homemade Tofuwith Seafood
- Spinach with Braised Mushroom in Abalone Sauce

#### 2. Noodle (50%)

Teochew Style La La Cai Poh Hor Fun

- Signature Laksa Lemak Goreng
- Seafood Aglio OlioSan Lou Bee Hoon with SeafoodSuperior Soya Sauce Seafood HongKong Noodles









# 10-course All-Time Favourites Mini Buffet

### 4. Heritage

Signature Nanyang Style Curry Chicken

Served With Baguette

Lamb Rendang

Ayam Penyet with Sambal Belachan

Delhi Style Butter Chicken

# 6. Fish

Buttery Salte