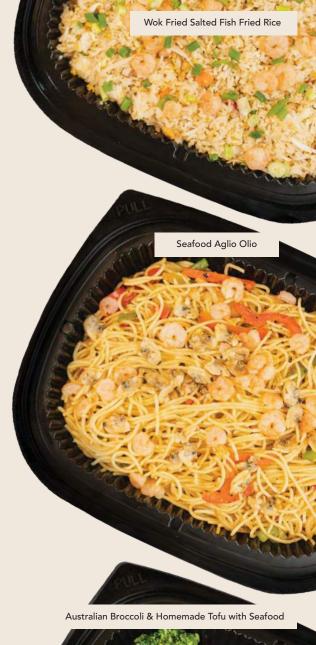

### 1. Rice (50%)

- Sambal Chinchalok Seafood Fried Rice
- Hawaiian Smoked Duck Fried Rice
   Wok Fried Salted Fish Fried Rice
   Golden Sand Seafood Fried Rice
   Nasi Goreng Hijau with Anchovies

#### 2. Noodle (50%)

Teochew Style La La Cai Poh Hor Fun

- Signature Laksa Lemak Goreng
- Seafood Aglio OlioSan Lou Bee Hoon with SeafoodSuperior Soya Sauce Seafood HongKong Noodles

### 3. Vegetable/Tofu (Choose 1)

- Australian Broccoli & Homemade Tofuwith Seafood
- Spinach with Braised Mushroom in Abalone Sauce