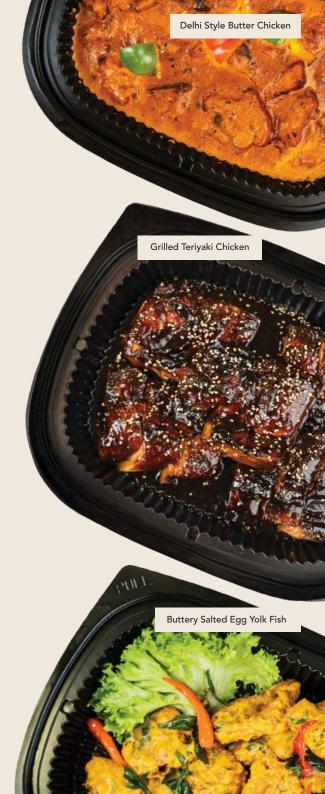

### 4. Heritage

Signature Nanyang Style Curry Chicken

Served With Baguette

Lamb Rendang

Ayam Penyet with Sambal Belachan

Delhi Style Butter Chicken

# 6. Fish

Buttery Salted Egg Yolk Fish
Assam Curry Fish With Seasonal Greens
Wok Fried Ginger Scallion Fish

#### 5. Chicken

Thai Mango Spicy Chicken Cutlet

Signature Ma La ChickenTangerine Glazed Honey Chicken

Grilled Teriyaki Chicken